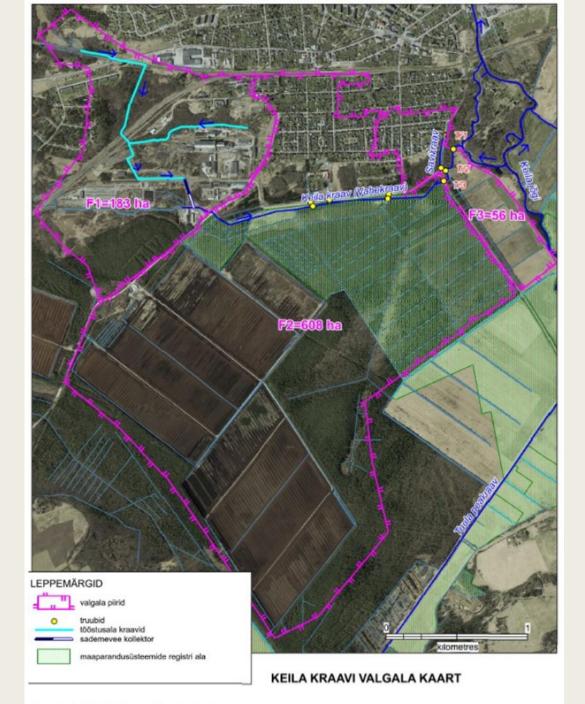

#### Joonis 2 Keila kraavi valgala kaart

Pt 1 SUDS in the Keila ditch – maintenance and reconstruction & other flood control measures