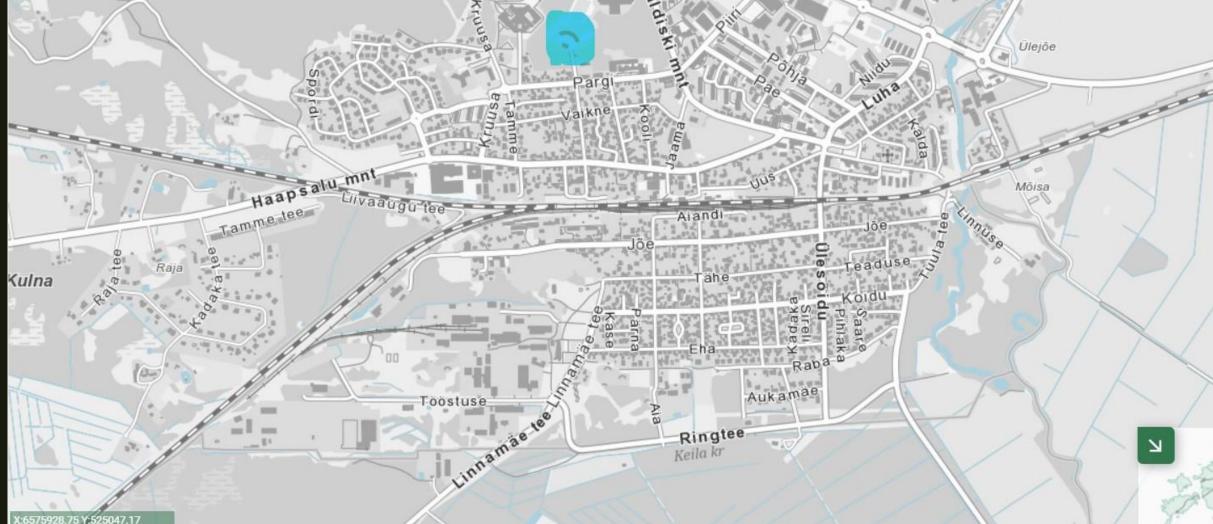

X:6575928.75 Y:525047.17 B:59.320760 L:24.439893 Kõrgusinfo:24.5 m

lulna

Ringtee

N

Ülejõe

*l*oisa

Renewed ditches, October 2022

Clogged cuvert in need of cleaning, August 2022

Toostus

inn

X:6575928.75 Y:525047.17 B:59.320760 L:24.439893 Kõrgusinfo:24.5 m

Kulna

Ring

Ehitajate tee

-

Ulejõe

oostuse

3. Raising Ülejõe road road surface under railway bridge

Ehitajate tee Ulejõe Mõisa Ringte Maa-amet 2022

X:6575928.75 Y:525047.1 B:59.320760 L:24.439893 Kõrgusinfo:24.5 m

*(ulna* 

Under railway bridges, October 2022

Toostuse

Linnam

X:6575928.75 Y:525047.17 B:59.320760 L:24.439893 Kõrgusinfo:24.5 m

*(ulna* 

New pedestrian bridge Under construction, November 2022

#### Joonis 2 Keila kraavi valgala kaart

Pt 1 SUDS in the Keila ditch – maintenance and reconstruction & other flood control measures