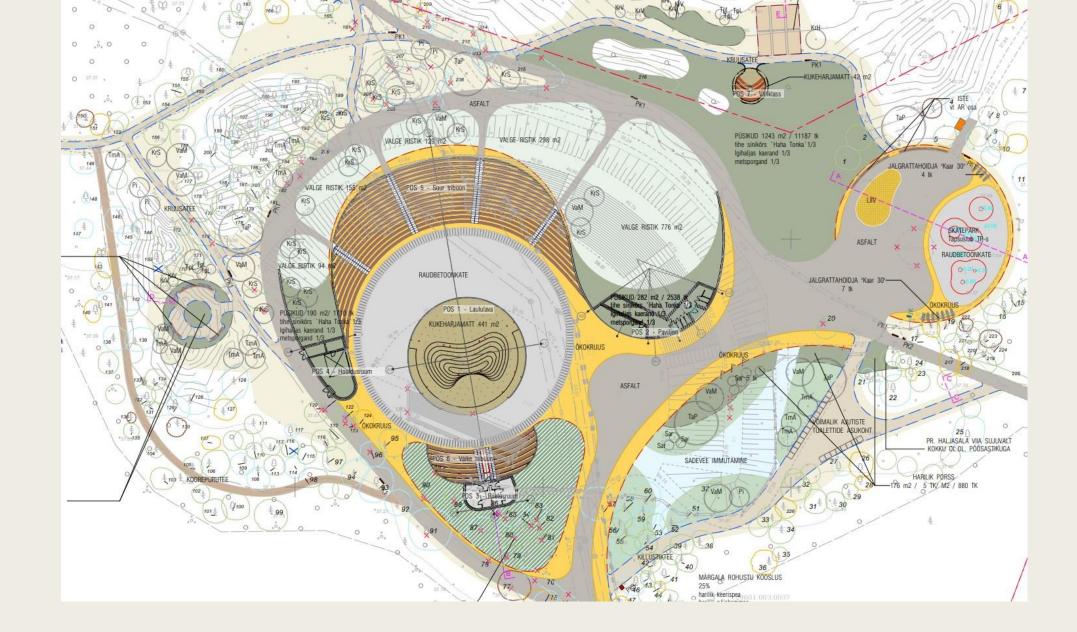

Main design by Molumba OÜ & Lootusprojekt OÜ, February 2022

Extensive green roofs 483 m<sup>2</sup>

Intensive green roofs 472 m<sup>2</sup>

Erosion Control blankets with diferent grasses 540 m<sup>2</sup>

Water permeable surface, Ecogravel or similar.

Water garden.

Rain water collecting and reuse.

Grey water treatment system Miridon OÜ