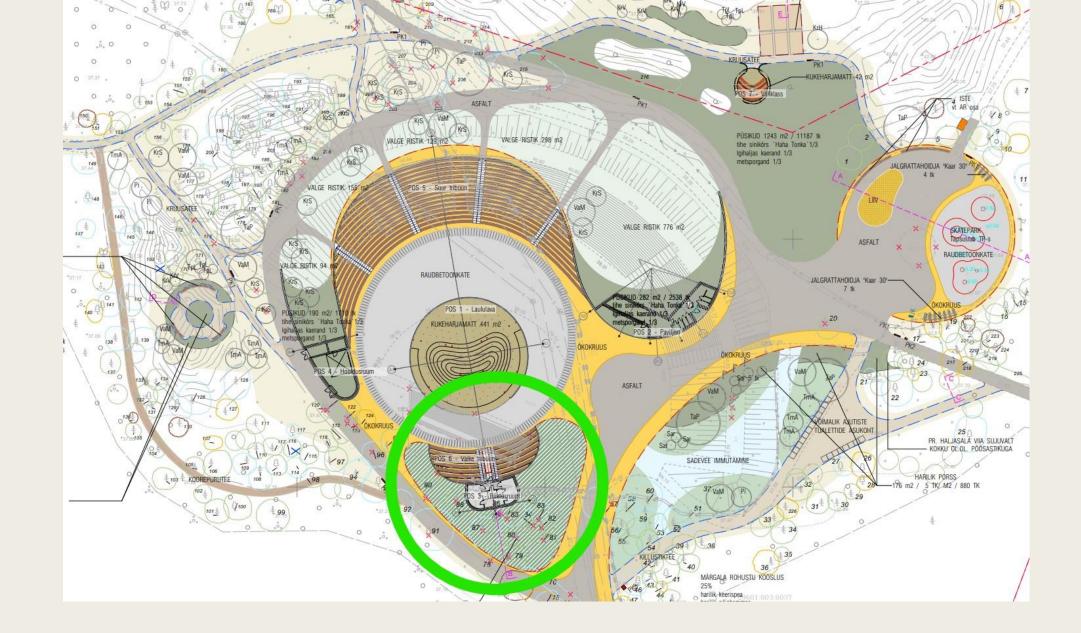

# Innovative solutions in early stages of the project

8:59.320760 L:24.439893 Kõrgusinfo:24.5 m

Maa-amet 2022

Depreciated Song festival grounds, April 2021

Competition winning design by Molumba OÜ & Lootusprojekt OÜ, May 2021

Main design by Molumba OÜ & Lootusprojekt OÜ, February 2022

Extensive green roofs 483 m<sup>2</sup>

Intensive green roofs 472 m<sup>2</sup>

Erosion Control blankets with diferent grasses 540 m<sup>2</sup>

Water permeable surface, Ecogravel or similar.

Water garden.

Rain water collecting and reuse.

Grey water treatment system Miridon OÜ