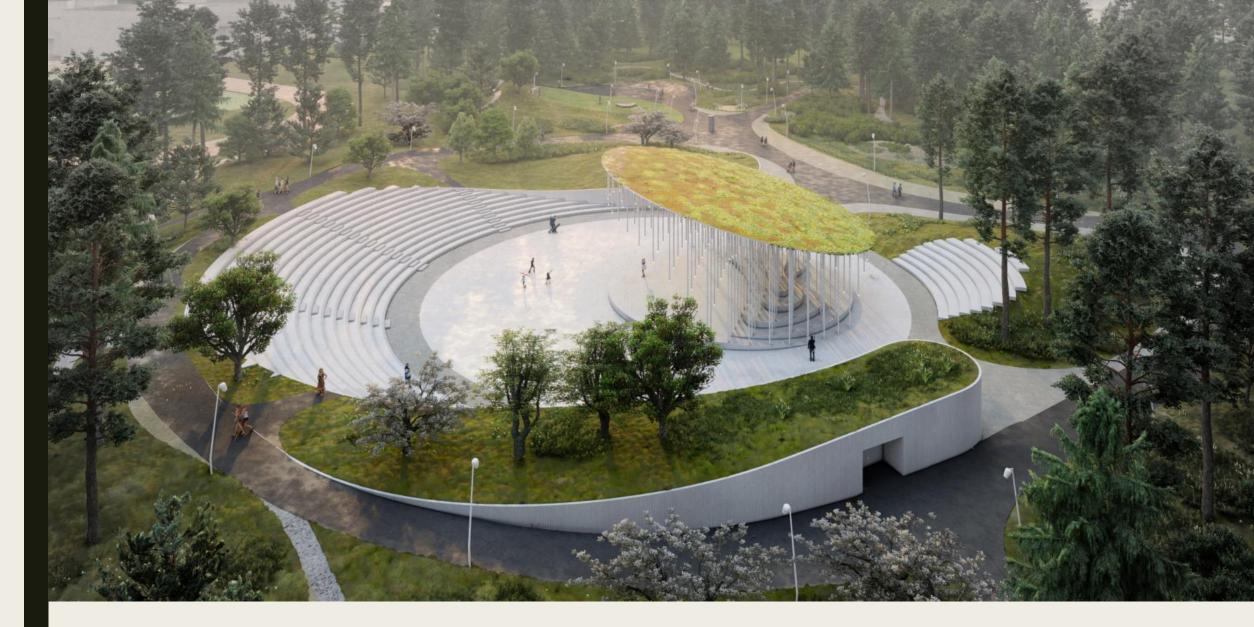

# Innovative solutions in early stages of the project

8:59.320760 L:24.439893 Kõrgusinfo:24.5 m

Maa-amet 2022

Depreciated Song festival grounds, April 2021

Competition winning design by Molumba OÜ & Lootusprojekt OÜ, May 2021

Main design by Molumba OÜ & Lootusprojekt OÜ, February 2022

Extensive green roofs 483 m<sup>2</sup>

Intensive green roofs 472 m<sup>2</sup>

Erosion Control blankets with diferent grasses 540 m<sup>2</sup>