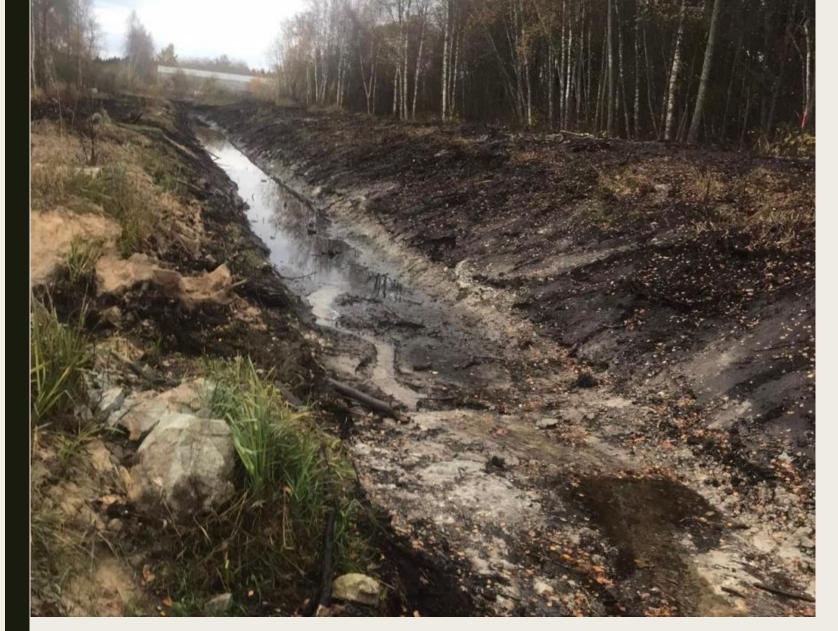

X:6575928.75 Y:525047.17 B:59.320760 L:24.439893 Kõrgusinfo:24.5 m

lulna

Ringtee

N

Ülejõe

*l*oisa

Renewed ditches, October 2022

Clogged cuvert in need of cleaning, August 2022

Renewed ditch in Southern Keila, August 2022

Renewed ponds in Jõe park, September 2022

Renewed ditches and culverts in Southern Keila, October 2022