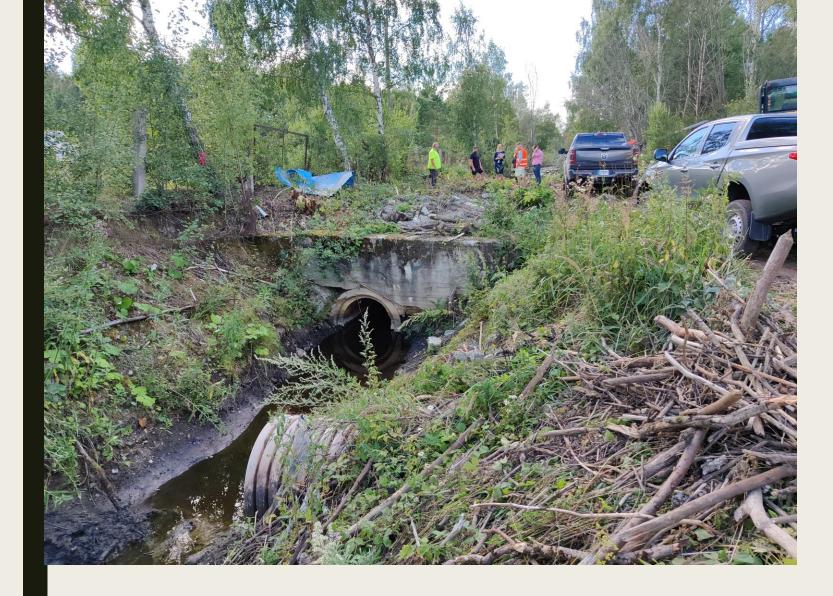

X:6575928.75 Y:525047.17 B:59.320760 L:24.439893 Kõrgusinfo:24.5 m

lulna

Ringtee

N

Ülejõe

*l*oisa

Renewed ditches, October 2022

Clogged cuvert in need of cleaning, August 2022

Clogged cuvert in need of cleaning, August 2022