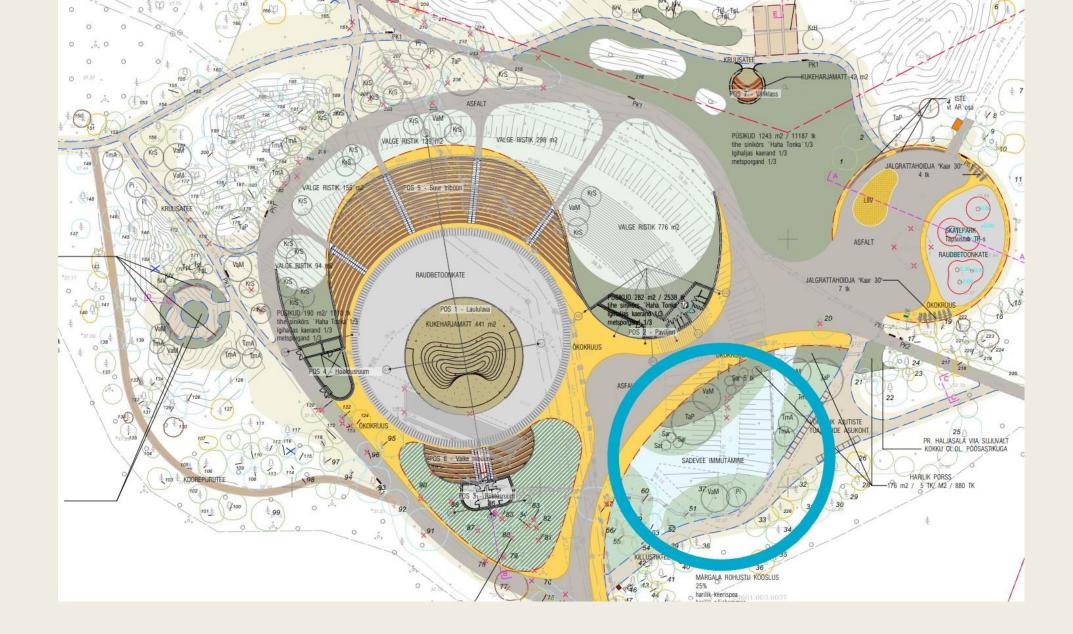

Main design by Molumba OÜ & Lootusprojekt OÜ, February 2022

Extensive green roofs 483 m<sup>2</sup>

Intensive green roofs 472 m<sup>2</sup>

Erosion Control blankets with diferent grasses 540 m<sup>2</sup>

Water permeable surface, Ecogravel or similar.

Water garden.

Rain water collecting and reuse.

Grey water treatment system Miridon OÜ