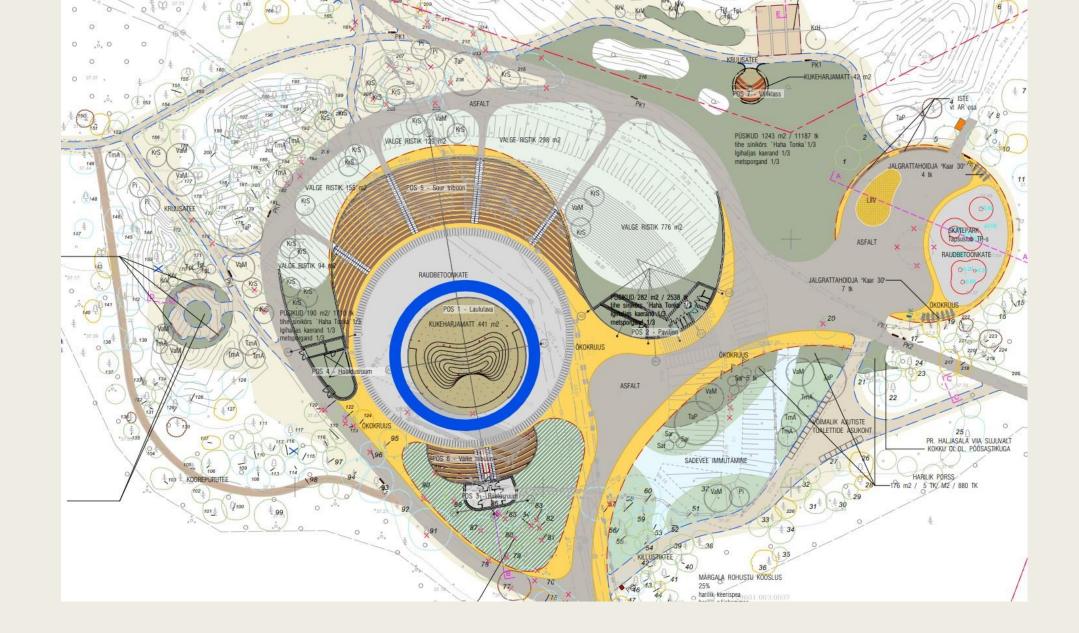

# Innovative solutions in early stages of the project

8:59.320760 L:24.439893 Kõrgusinfo:24.5 m

Maa-amet 2022

Depreciated Song festival grounds, April 2021

Competition winning design by Molumba OÜ & Lootusprojekt OÜ, May 2021

Main design by Molumba OÜ & Lootusprojekt OÜ, February 2022

Extensive green roofs 483 m<sup>2</sup>

Intensive green roofs 472 m<sup>2</sup>

Erosion Control blankets with diferent grasses 540 m<sup>2</sup>