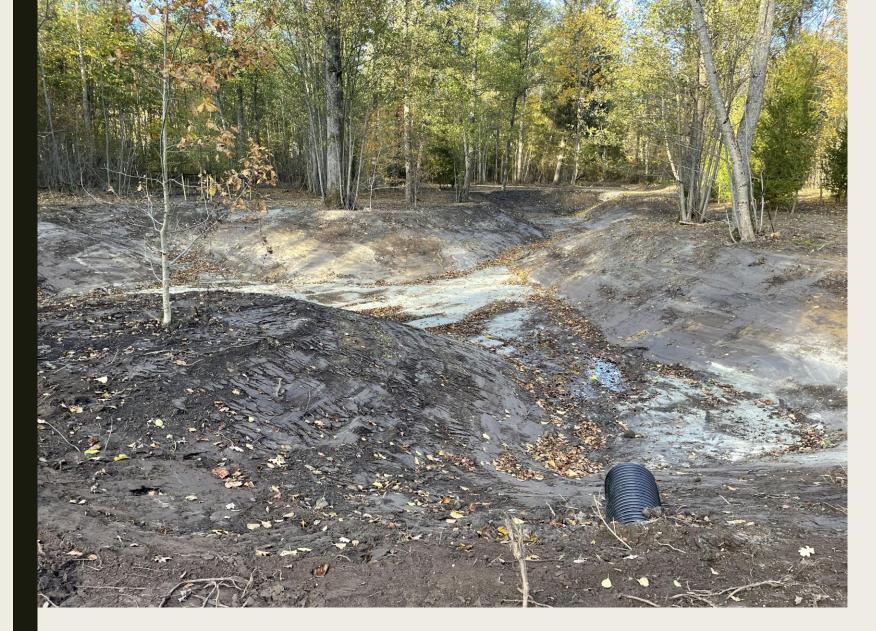

Renewed ditch in Southern Keila, August 2022

Renewed ponds in Jõe park, September 2022

Renewed ditches and culverts in Southern Keila, October 2022