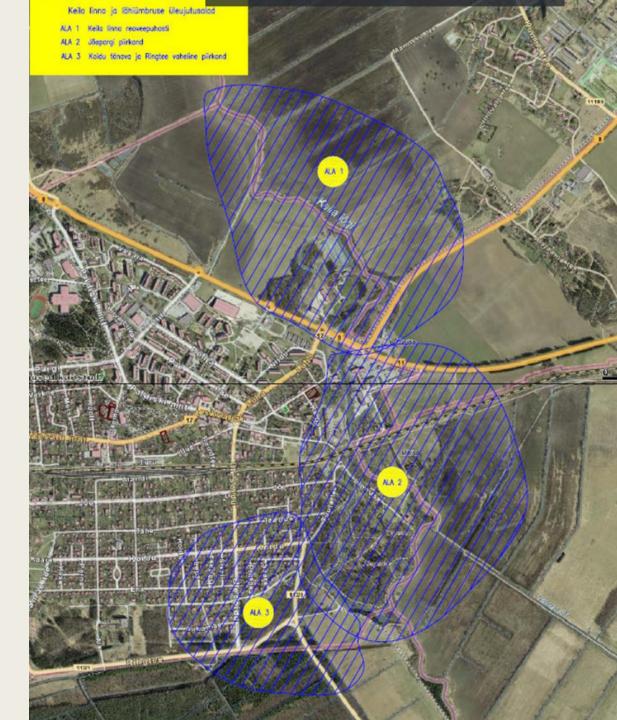

# Risk of flooding in Keila

Measures studies suggested:

1. Maintenance of ditches and culverts in Southern Keila

Haapsalu,

Hay

Tööstuse

Linnamäe

Ehitajate tee

# Risk of flooding in Keila

Measures studies suggested:

- 1. Maintenance of ditches and culverts in Southern Keila
- 2. Jõe park area: Cleaning and deepening ponds and adding a system of shallow gutters and culverts with dampers.

#### Measures studies suggested:

- 1. Maintenance of ditches and culverts in Southern Keila
- 2. Jõe park area: Cleaning and deepening ponds and adding a system of shallow gutters and culverts with dampers.
- 3. Raising Ülejõe road road surface under railway bridge
- 4. Tallinn road pedestrian bridge complete reconstruction