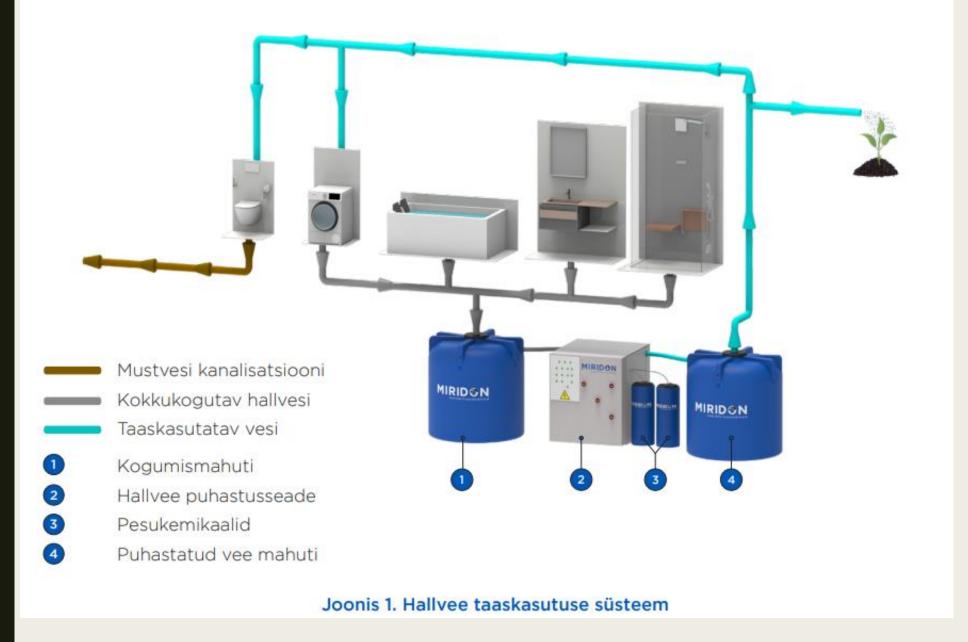

Water permeable surface, Ecogravel or similar.

Water garden.

Rain water collecting and reuse.

Grey water treatment system Miridon OÜ