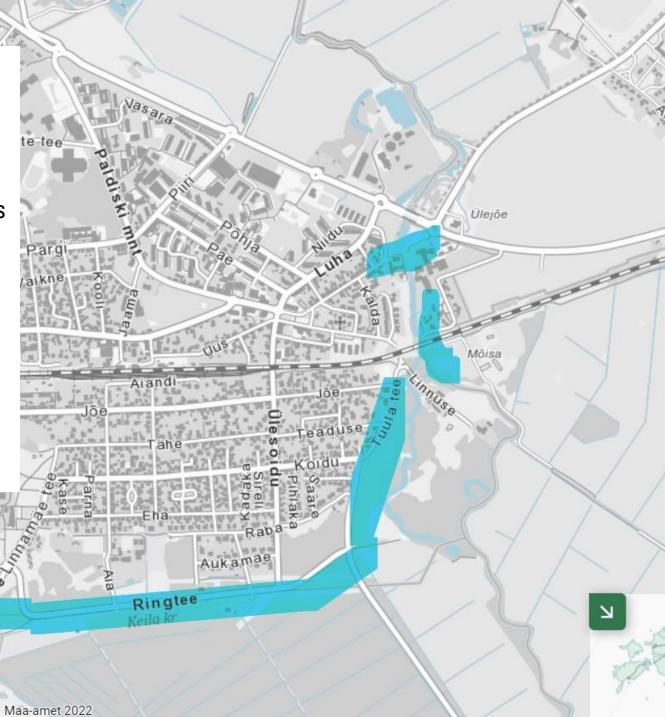

#### Joonis 2 Keila kraavi valgala kaart

Pt 1 SUDS in the Keila ditch – maintenance and reconstruction & other flood control measures