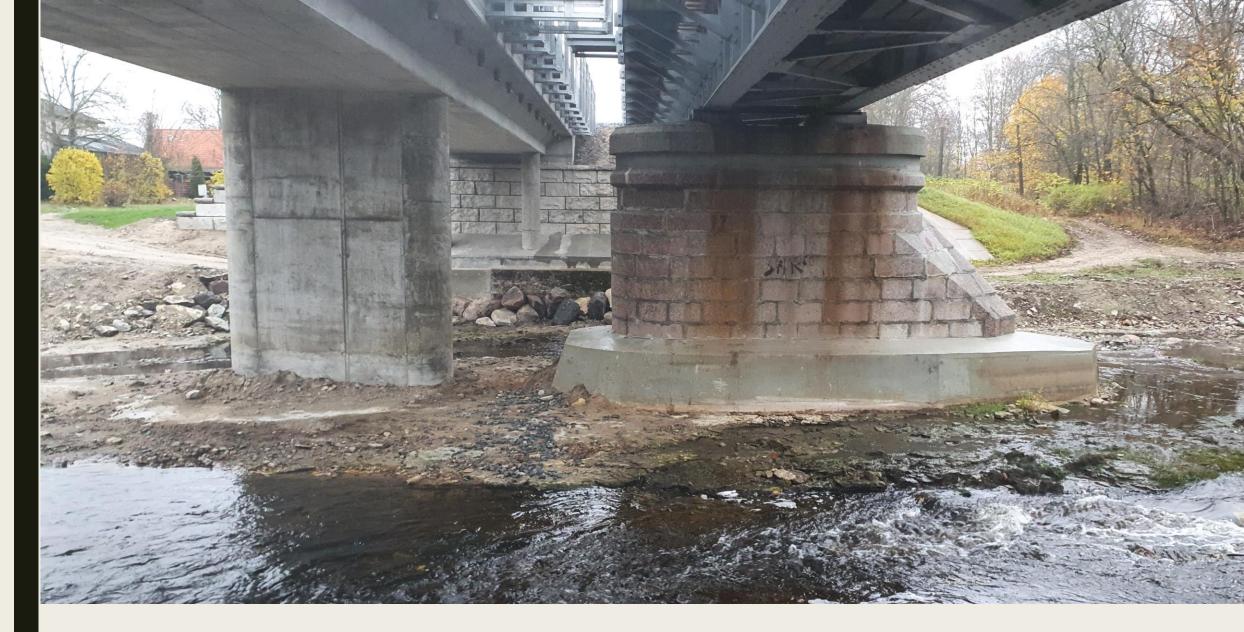

oostuse

3. Raising Ülejõe road road surface under railway bridge

Ehitajate tee Ulejõe Mõisa Ringte Maa-amet 2022

X:6575928.75 Y:525047.1 B:59.320760 L:24.439893 Kõrgusinfo:24.5 m

*(ulna* 

Under railway bridges, October 2022