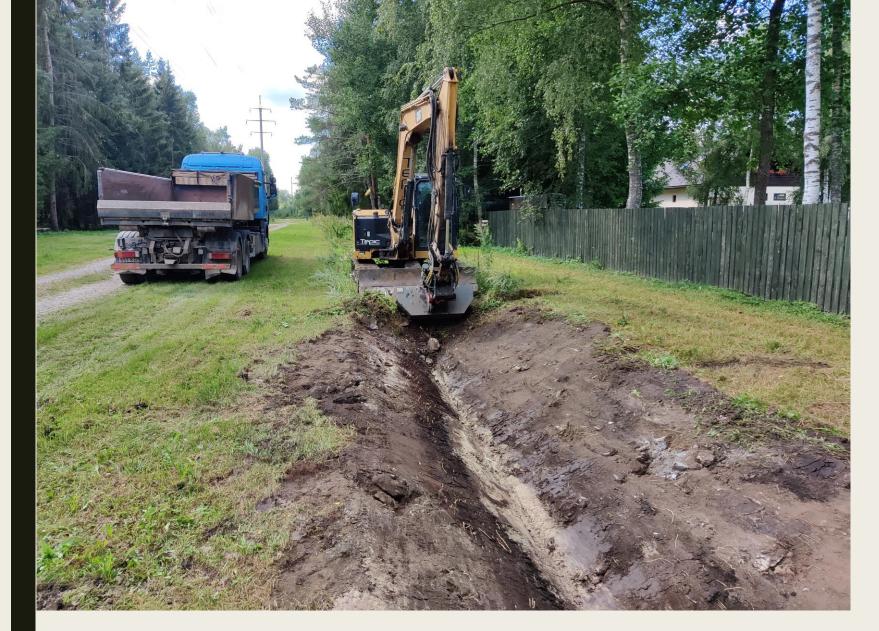

Renewed ditch in Southern Keila, August 2022

Renewed ponds in Jõe park, September 2022

Renewed ditches and culverts in Southern Keila, October 2022