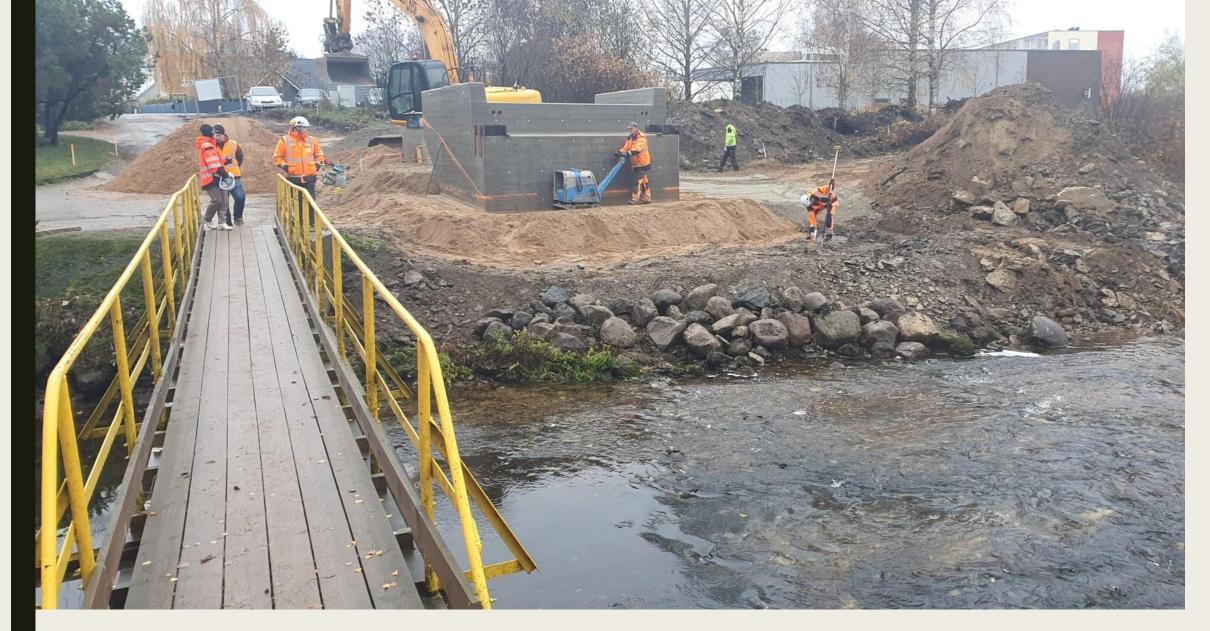

Toostuse

Linnam

X:6575928.75 Y:525047.17 B:59.320760 L:24.439893 Kõrgusinfo:24.5 m

*(ulna* 

New pedestrian bridge Under construction, November 2022