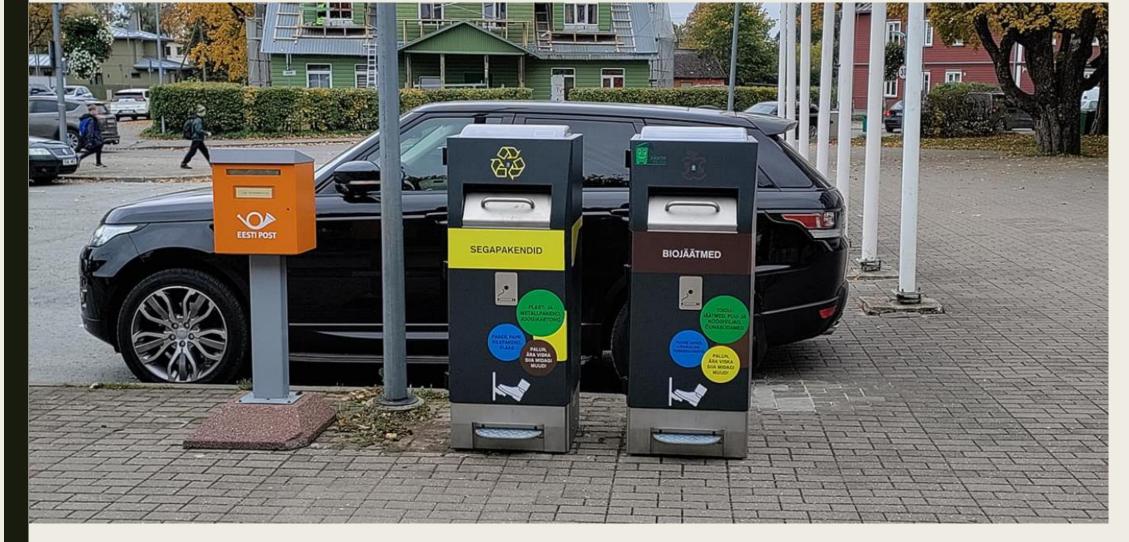

#### https://youtu.be/20hr1NuNzss

WasteMate 120, Photo from resellers public page Kleenoil Eesti OÜ

Waste bins in public space compacting mixed packidges and bio waste.

Preliminary design by Molumba OÜ & Lootusprojekt OÜ, October 2021