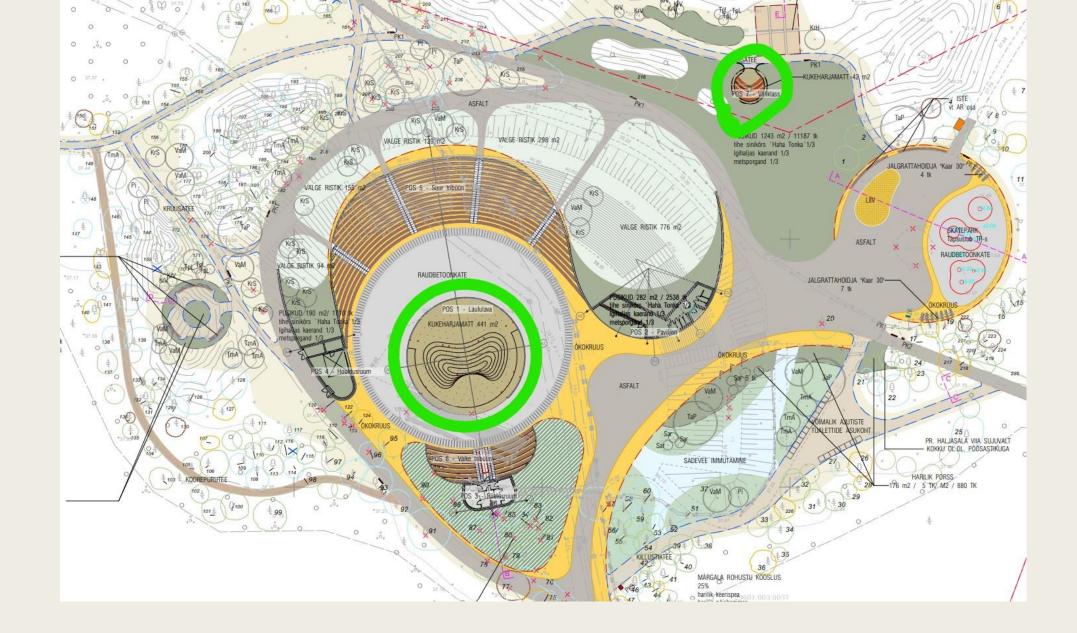

# Innovative solutions in early stages of the project

8:59.320760 L:24.439893 Kõrgusinfo:24.5 m

Maa-amet 2022

Depreciated Song festival grounds, April 2021

Competition winning design by Molumba OÜ & Lootusprojekt OÜ, May 2021

Main design by Molumba OÜ & Lootusprojekt OÜ, February 2022

Extensive green roofs 483 m<sup>2</sup>

Intensive green roofs 472 m<sup>2</sup>

Erosion Control blankets with diferent grasses 540 m<sup>2</sup>

Water permeable surface, Ecogravel or similar.

Water garden.

Rain water collecting and reuse.

Grey water treatment system Miridon OÜ