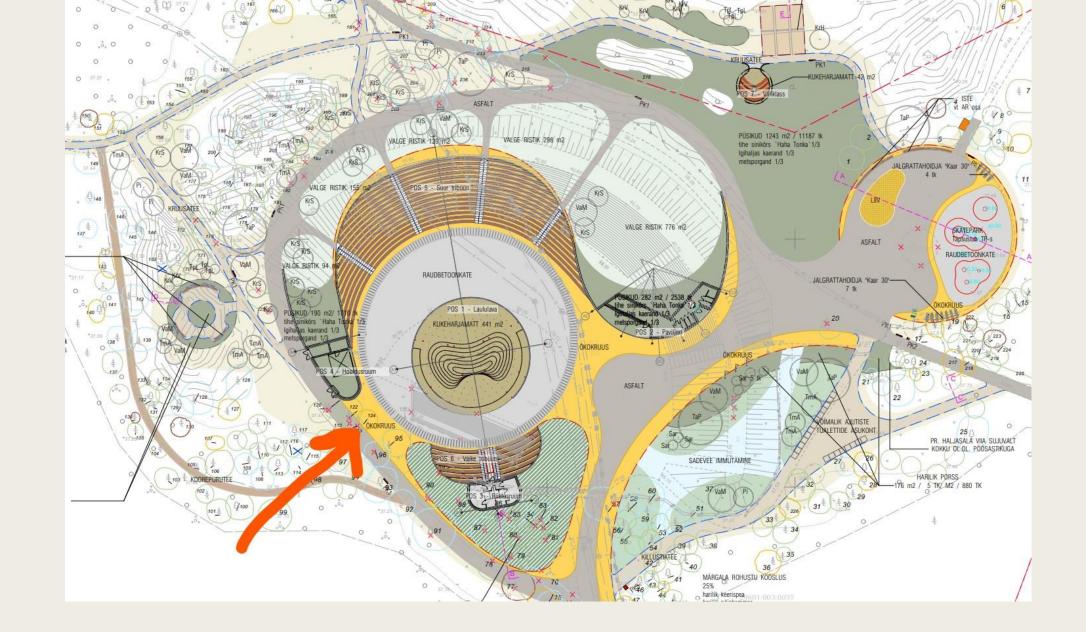

# Innovative solutions in early stages of the project

8:59.320760 L:24.439893 Kõrgusinfo:24.5 m

Maa-amet 2022

Depreciated Song festival grounds, April 2021

Competition winning design by Molumba OÜ & Lootusprojekt OÜ, May 2021

Main design by Molumba OÜ & Lootusprojekt OÜ, February 2022

Extensive green roofs 483 m<sup>2</sup>

Intensive green roofs 472 m<sup>2</sup>

Erosion Control blankets with diferent grasses 540 m<sup>2</sup>

Water permeable surface, Ecogravel or similar.

Water garden.

Rain water collecting and reuse.

Grey water treatment system Miridon OÜ