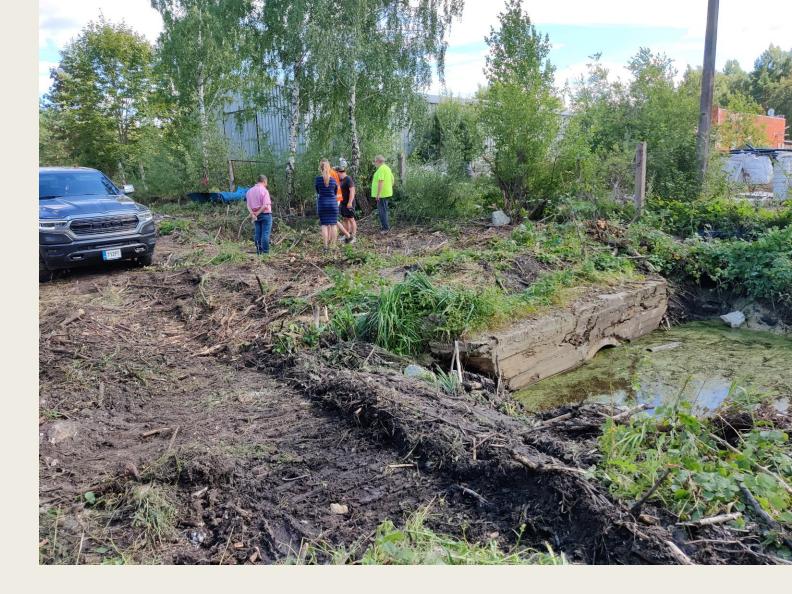

OODING RISK MANAGEMENT, ACTIONS IN KEILA



Märt Maripuu Keila Town Government



### Pt 1 SUDS in the Keila ditch – maintenance and reconstruction & other flood control measures

Pt 2 Keila song festival grounds project & Close-to-nature solutions

Keila City Flood Risk Study (Eesti Veeprojekt; ELLE OÜ 2020) Keila City Climate and Energy Efficiency Scheme (Europolis OÜ 2020)

In partnership with Baltic Environmental Forum



### Risk of flooding in Keila



### Risk of flooding in Keila



# Risk of flooding in Keila

Measures studies suggested:

1. Maintenance of ditches and culverts in Southern Keila

Haapsalu,

Hay

Tööstuse

Linnamäe

Ehitajate tee

X:6575928.75 Y:525047.17 B:59.320760 L:24.439893 Kõrgusinfo:24.5 m

lulna

Ringtee

N

Ülejõe

*l*oisa



Renewed ditches, October 2022



Clogged cuvert in need of cleaning, August 2022



Clogged cuvert in need of cleaning, August 2022

# Risk of flooding in Keila

Measures studies suggested:

- 1. Maintenance of ditches and culverts in Southern Keila
- 2. Jõe park area: Cleaning and deepening ponds and adding a system of shallow gutters and culverts with dampers.

Toostus

inn

X:6575928.75 Y:525047.17 B:59.320760 L:24.439893 Kõrgusinfo:24.5 m

Kulna

Ring

Ehitajate tee

-

Ulejõe



Renewed ditch in Southern Keila, August 2022



Renewed ponds in Jõe park, September 2022



Renewed ditches and culverts in Southern Keila, October 2022

# Risk of flooding in Keila

Measures studies suggested:

- 1. Maintenance of ditches and culverts in Southern Keila
- 2. Jõe park area: Cleaning and deepening ponds and adding a system o