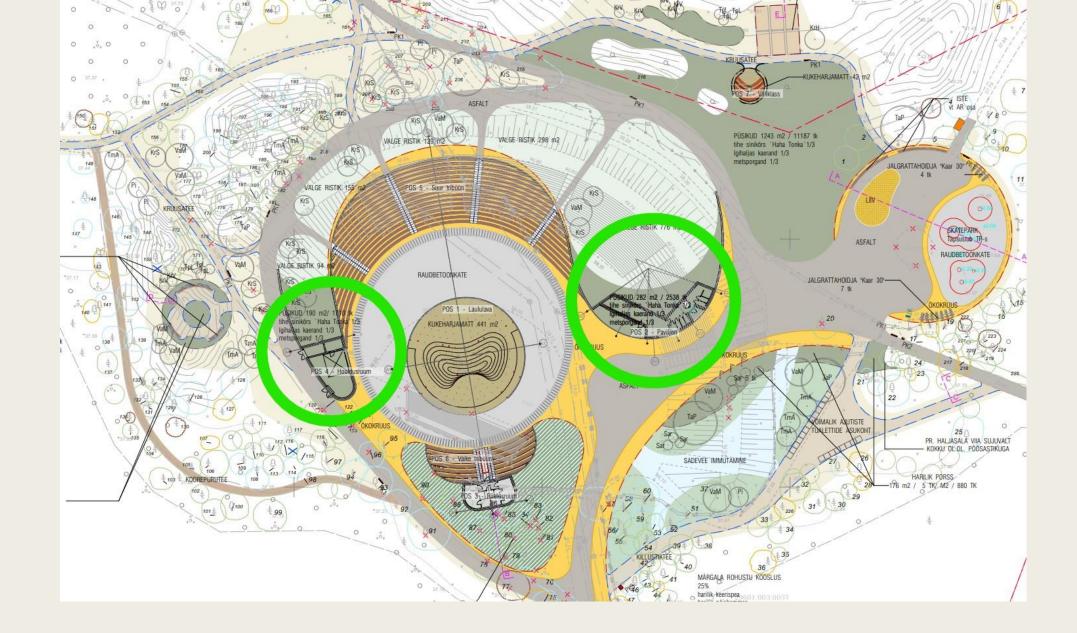

# Innovative solutions in early stages of the project

8:59.320760 L:24.439893 Kõrgusinfo:24.5 m

Maa-amet 2022

Depreciated Song festival grounds, April 2021

Competition winning design by Molumba OÜ & Lootusprojekt OÜ, May 2021

Main design by Molumba OÜ & Lootusprojekt OÜ, February 2022

Extensive green roofs 483 m<sup>2</sup>

Intensive green roofs 472 m<sup>2</sup>

Erosion Control blankets with diferent grasses 540 m<sup>2</sup>

Water permeable surface, Ecogravel or similar.

Water garden.

Rain water collecting and reuse.

Grey water treatment system Miridon OÜ