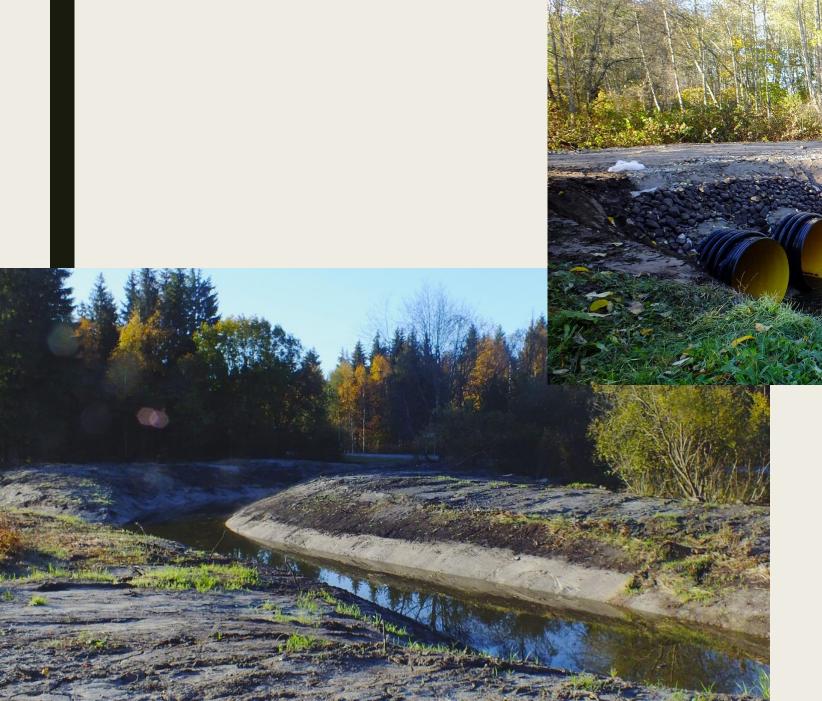

oostuse

3. Raising Ülejõe road road surface under railway bridge

Ehitajate tee Ulejõe Mõisa Ringte Maa-amet 2022

X:6575928.75 Y:525047.1 B:59.320760 L:24.439893 Kõrgusinfo:24.5 m

*(ulna* 

Under railway bridges, October 2022